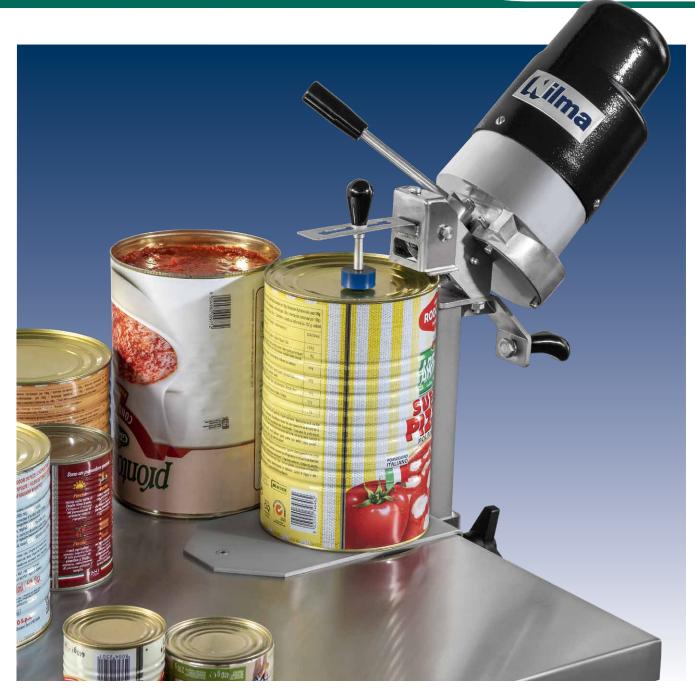

## A QUICK AND SAFE CUT

Opening a can is not a problem but if there are hundreds of pieces, it becomes fundamental to use **Apribox**, the electric can opener which opens round **cans up to five kg** in a few seconds.

**Apribox** is easy to use: once the can has been placed, it is enough to operate the relevant lever to lock the can.

At the same time the blade will perforate the lid and open the can while it rotates.

A magnet will hold the lid, preventing it from falling into the product.

**Apribox** makes a quick and safe cut, without leaving any sharp edges on the can or shavings in the product. The cutting height is adjustable in accordance with the capacity of the can. **Apribox** allows the opening of more than a hundred cans per hour, safely and quickly, guaranteeing an impeccable work in every modern kitchen.