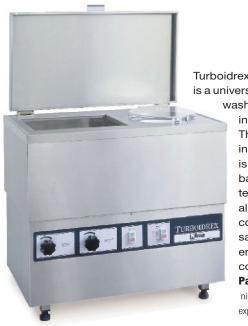

## **KITCHEN, BREAKFAST, COFFEE, TEA AND MORE**

Turboidrex from Nilma is a universal vegetable washer with builtin spin-dryer. The washing efficiency is proven by bacteriological tests. Turboidrex also promises considerable savings of water, energy and labor costs. Nilma, Parma, Italy. nilma.it, export@nilma.it