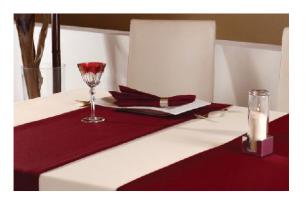

**Candol's** stain- and liquid-resistant tablecloth Magic Linen comes in more than 70 different polyester fabrics and a width up to 126 in (320 cm). It does not shrink, is color-fast and requires almost no ironing. Typical applications of Magic Linen are customized tablecloths, table runners, table skirts, chair covers, aprons, cushions or placemats. **Candol, Moedling, Austria.** candol.com, sales@candol.com