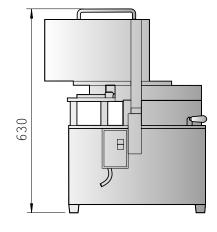

sc

removable for cleaning

Safety micro-switch on the loading bowl lid

Electric cable

IP55

#### **TECHNICAL ASPECTS**

| Electric connection   | 3/N - 400/230 V 50 Hz + T |
|-----------------------|---------------------------|
| Electrical power      | 0.25 kW                   |
| Loading bowl capacity | 12 litres                 |

Type of moulding disc 3 holes (Ø: 90 mm)

Adjustable weight 60 to 140 g
Maximum thickness 22 mm

Capacity 1,200 pieces/hour

Type of moulding disc 6 holes (Ø: 40 mm)

Adjustable weight 10 to 30 g Maximum thickness 22 mm

Capacity 2,400 pieces/hour

#### **ACCESSORIES**

3-hole moulding disc (holes diameter: 90 mm) included in the machine

6-hole moulding disc (holes diameter: 40 mm) available on demand





#### **TECHNICAL DIAGRAMS** -

#### MS/4 INOX





otal or partial reproduction prohibited. - June 2022



Company with EN ISO 9001 certified Quality Management System