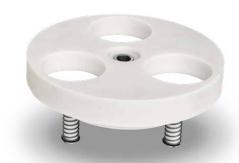

Type of moulding disc 3 holes (Ø: 90 mm)

Adjustable weight 60 to 140 g
Maximum thickness 22 mm

Capacity 1,200 pieces/hour

Type of moulding disc 6 holes (Ø: 40 mm)

Adjustable weight 10 to 30 g Maximum thickness 22 mm

#### **ACCESSORIES**

3-hole moulding disc (holes diameter: 90 mm) included in the machine

6-hole moulding disc (holes diameter: 40 mm) available on demand