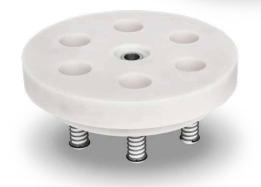

Type of moulding disc 3 holes (Ø: 90 mm)

Adjustable weight 60 to 140 g
Maximum thickness 22 mm

Capacity 1,200 pieces/hour

Type of moulding disc 6 holes (Ø: 40 mm)

Adjustable weight 10 to 30 g Maximum thickness 22 mm

#### **ACCESSORIES**

3-hole moulding disc (holes diameter: 90 mm) included in the machine

6-hole moulding disc (holes diameter: 40 mm) available on demand