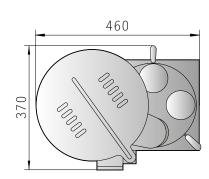

disc

removable for cleaning

Safety micro-switch on the loading bowl lid

Electric cable

IP55

#### **TECHNICAL ASPECTS**

| Electric connection   | 3/N - 400/230 V 50 Hz + T |
|-----------------------|---------------------------|
| Electrical power      | 0.25 kW                   |
| Loading bowl capacity | 12 litres                 |

Type of moulding disc 3 holes (Ø: 90 mm)

Adjustable weight 60 to 140 g
Maximum thickness 22 mm

Capacity 1,200 pieces/hour

Type of moulding disc 6 holes (Ø: 40 mm)

Adjustable weight 10 to 30 g Maximum thickness 22 mm

Capacity 2,400 pieces/hour

#### **ACCESSORIES**

3-hole moulding disc (holes diameter: 90 mm) included in the machine

6-hole moulding disc (holes diameter: 40 mm) available on demand





#### **TECHNICAL DIAGRAMS** -

#### MS/4 INOX





otal or partial reproduction prohibited. - June 2022



Company with EN ISO 9001 certified Quality Management System