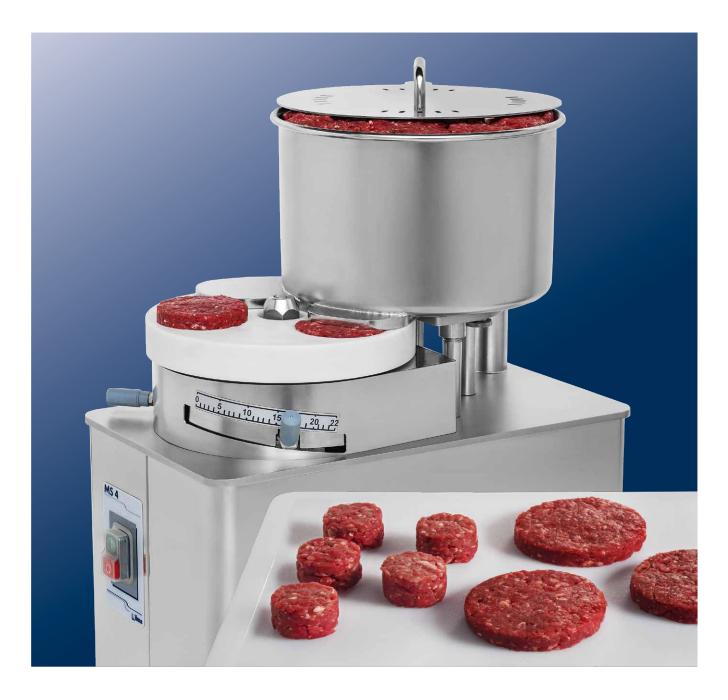

This is now possible with **MS/4**, the latest moulding machine entirely made of stainless steel designed by NILMA which is capable of:

- moulding even, compact and homogeneous hamburgers and meatballs
- guaranteeing that each piece corresponds exactly to the desired weight
- enhancing the perfect presentation of the product

- obtaining high production levels with just one operator
- assuring the maximum product hygiene by eliminating any handling

The two interchangeable discs of **MS/4** can mould meatballs with a diameter of 40 mm or hamburgers with a diameter of 90 mm, both with an adjustable thickness of up to 22 mm. **MS/4** is automatic: after loading the minced meat into the bowl and setting the required thickness, **MS/4** will quickly mould 1,200 hamburgers or 2,400 meatballs per hour! Less hassle and much more time to be dedicated to other tasks.

Type of moulding disc 3 holes (Ø: 90 mm)

Adjustable weight 60 to 140 g
Maximum thickness 22 mm

Capacity 1,200 pieces/hour

Type of moulding disc 6 holes (Ø: 40 mm)

Adjustable weight 10 to 30 g Maximum thickness 22 mm