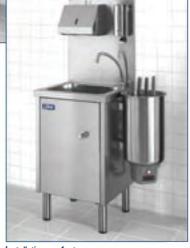

**KLINER** is a modern unit consisting of a convenient hand washing sink that can be combined with an electric knife sterilizer. Thank to its compact size **KLINER** can be easily fitted in any kitchen, so that workers can wash their hands without leaving the room; it can be installed on adjustable feet or wall-mounted. The hot and cold water tap is knee-operated. When pressure is removed from the control, the flow of water stops immediately. This reduces water consumption and prevents the contamination that may

Wall mounting

Installation on feet