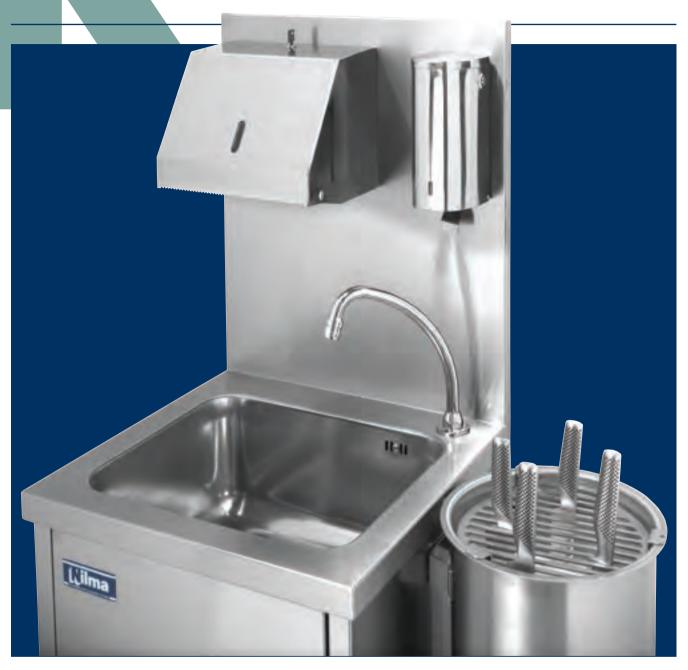

**KLINER** is a modern unit consisting of a convenient hand washing sink that can be combined with an electric knife sterilizer. Thank to its compact size **KLINER** can be easily fitted in any kitchen, so that workers can wash their hands without leaving the room; it can be installed on adjustable feet or wall-mounted. The hot and cold water tap is knee-operated. When pressure is removed from the control, the flow of water stops immediately. This reduces water consumption and prevents the contamination that may

be caused by hand-operated taps. The sterilizer can be mounted on either side of the sink, as needed, so that workers may quickly find the knives sterilized and ready to be used. Everything is within reach, including liquid soap dispenser and towel dispenser, fitted on the large back surface. Once again Nilma has thought of everything and with **KLINER**, hand washing and

#### Hand wash unit mod LSC

- Mounted on height adjustable feet or, alternatively, wall mounted with the special brackets and anchors provided.
- Full stainless steel 18/10 construction, satin finished.
- Gooseneck movable faucet, hot and cold water tap and knee-operated control.
- Sink equipped with overflow pipe and Ø 40 drain with trap.
- Push-to-open/close door for cabinet inspection.
- Liquid soap dispenser, with tank and push-button control, made of stainless steel.
- Paper towel dispenser, with key lock, made of stainless steel.

#### Sterilizer mod SC

- Drum made of stainless steel 18/10, to be mounted on either side of the hand wash unit.
- Sink equipped with overflow pipe and Ø 1/2" drain.
- Removable knife grid.
- On-off water supply and discharge valve.
- Temperature regulation probe.
- Digital thermoregulator.