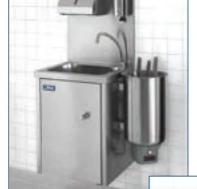

**KLINER** is a modern unit consisting of a convenient hand washing sink that can be combined with an electric knife sterilizer. Thank to its compact size **KLINER** can be easily fitted in any kitchen, so that workers can wash their hands without leaving the room; it can be installed on adjustable feet or wall-mounted. The hot and cold water tap is knee-operated. When pressure is removed from the control, the flow of water stops immediately. This reduces water consumption and prevents the contamination that may

Wall mounting

Installation on feet