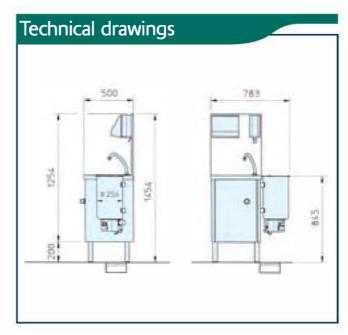

## **Specifications**

| Specifications                 |                 |
|--------------------------------|-----------------|
| Power supply                   | V 230           |
| Power absorption               | kW 2            |
| Sink dimensions                | 400x400x190h mm |
| Hot and cold water connections | Ø 1/2"          |
| Sink drain                     | Ø 40            |
| Hand wash unit weight          | kg 35           |
| Sterilizer dimensions          | Ø 254           |
| Sterilizer weight              | kg 7            |