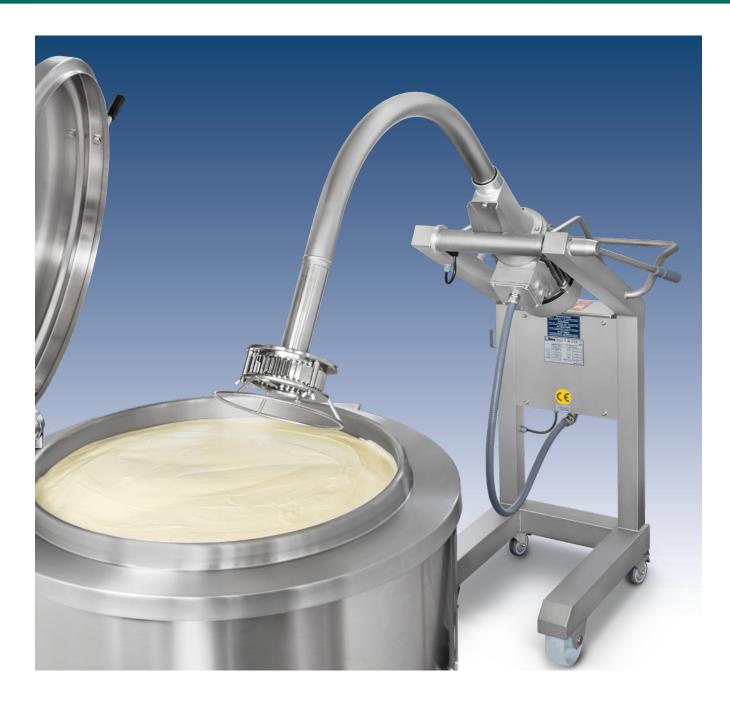

# THE "TURBO" CRUSHER

**Mixer** blends, homogenises and emulsifies, directly in the cooking pan and in exceptionally short times, potato purées, creams, soups and puréed vegetables. The high rotating speed of its blades ensures a perfect homogenisation of the product, **without lumps**. **Mixer** has **two crushing grids** with different opening widths, to produce either a product with suspended small pieces or a completely homogenised one.

The "swan neck" blending arm is easily inserted into the pan and, thanks to the agile wheeled structure, **Mixer** can quickly be moved from pan to pan.

**Mixer** is available in **two models, 200 and 500**, respectively for pans from 100 to 200 litres, and up to 500 litres. **Mixer** is an essential appliance for modern food processing plants, and hospital and canteen kitchens producing from 500 to 4,000 meals per day.