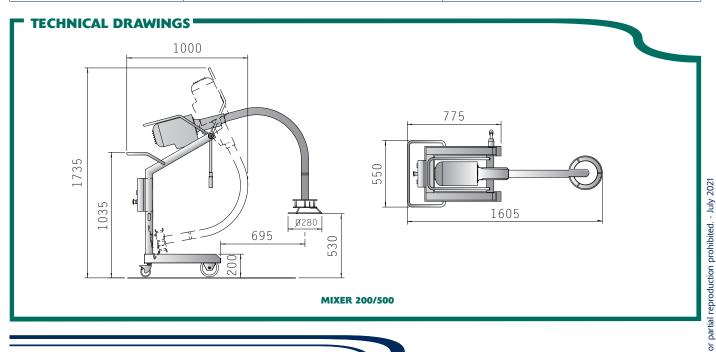

The "swan neck" blending arm is easily inserted into the pan and, thanks to the agile wheeled structure, **Mixer** can quickly be moved from pan to pan.

**Mixer** is available in **two models, 200 and 500**, respectively for pans from 100 to 200 litres, and up to 500 litres. **Mixer** is an essential appliance for modern food processing plants, and hospital and canteen kitchens producing from 500 to 4,000 meals per day.

#### **OPTIONS**

Kit of blades for fibrous products

| TECHNICAL DATA                | MIXER 200         | MIXER 500           |
|-------------------------------|-------------------|---------------------|
| Pan maximum capacity (litres) | 200               | 500                 |
| Turbine speed (rpm)           | 1,400             | 900/1,400           |
| Power (kW)                    | 1.5               | 2.2                 |
| Voltage                       | 3~230/400V50Hz+PE | 3~230 o 400V50Hz+PE |
| IP protection level           | 55                | 55                  |
| Weight (kg)                   | 88                | 113                 |