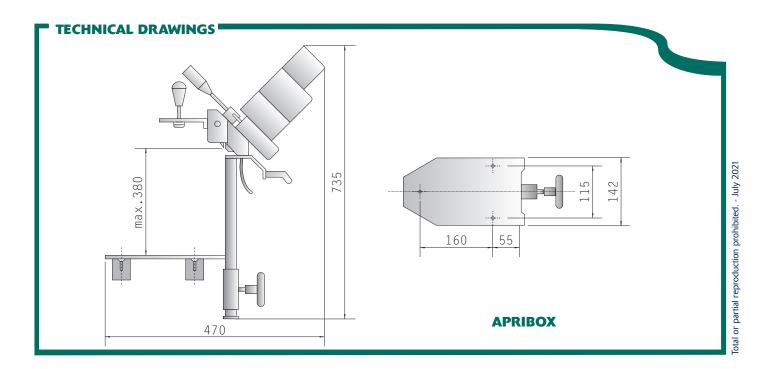

#### **MACHINE FEATURES**

Supporting column, clamp, locking plate, blade protection and magnet support made of AISI 304 stainless steel

Motor body made of bright Anticorodal alloy

Motor case made of ABS

Cutting blade and rotating gear made of heat-treated steel

Table locking plate

Electric cable

### **OPERATIVE FEATURES**

Can automatic rotation and perforation device

Cutting height clamp

Lid magnet

Cutting blade lifting lever

Cutting blade activation lever with micro switch

0,12 - kW gearmotor

Voltage V 1~230V 50Hz + PE

Net weight: 10 kg

Company with EN ISO 9001 certified Quality Management System