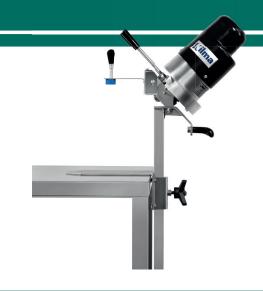

ates.

A magnet will hold the lid, preventing it from falling into the product.

**Apribox** makes a quick and safe cut, without leaving any sharp edges on the can or shavings in the product. The cutting height is adjustable in accordance with the capacity of the can. **Apribox** allows the opening of more than a hundred cans per hour, safely and quickly, guaranteeing an impeccable work in every modern kitchen.



LA SCIENZA DELLE GRANDI CUCINE



## **APRIBOX**

## **Electric can opener**

#### **MACHINE FEATURES**

Supporting column, clamp, locking plate, blade protection and magnet support made of AISI 304 stainless steel

Motor body made of bright Anticorodal alloy

Motor case made of ABS

Cutting blade and rotating gear made of heat-treated steel

Table locking plate

Electric cable



### **OPERATIVE FEATURES**

Can automatic rotation and perforation device

Cutting height clamp

Lid magnet

Cutting blade lifting lever

Cutting blade activation lever with micro switch

0,12 - kW gearmotor

Voltage V 1~230V 50Hz + PE

Net weight: 10 kg







Company with EN ISO 9001 certified Quality Management System