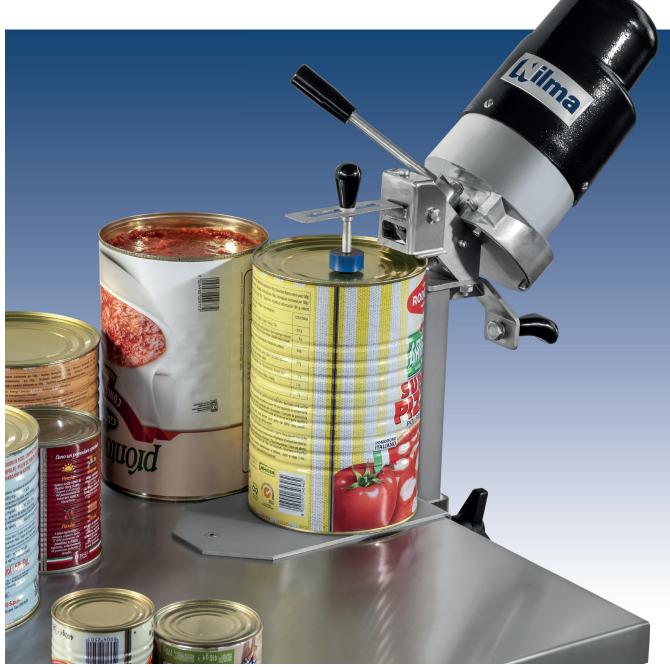

# A QUICK AND SAFE CUT

Opening a can is not a problem but if there are hundreds of pieces, it becomes fundamental to use **Apribox**, the electric can opener which opens round cans up to five kg in a few seconds.

**Apribox** is easy to use: once the can has been placed, it is enough to operate the relevant lever to lock the can. At the same time the blade will perforate the lid and open the can while it rotates.

A magnet will hold the lid, preventing it from falling into the product.

**Apribox** makes a quick and safe cut, without leaving any sharp edges on the can or shavings in the product. The cutting height is adjustable in accordance with the capacity of the can. **Apribox** allows the opening of more than a hundred cans per hour, safely and quickly, guaranteeing an impeccable work in every modern kitchen.