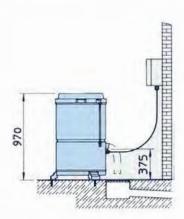

## **SPECIFICATIONS**

|                    | Idrover 40 | Idrover 50 |
|--------------------|------------|------------|
| Drying time (min.) | 2          | 2          |
| Drum r.p.m.        | 700        | 700        |
| Basket volume lt   | 40         | 50         |
| Basket diameter mm | 430        | 470        |
| Basket height mm   | 320        | 290        |
|                    |            |            |