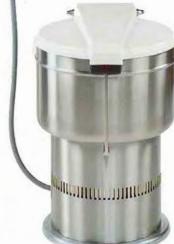

### **IDROVER 40**

- Outer case made of satin finished stainless steel 18/10.
- Shock-proof alimentary plastic cover equipped with safety micro-switch.
- Aluminium alloy feet with holes for floor fixing.
- Removable basket made of polished stainless steel 18/10.
- Self-braking motor 0.37kW - 230/400V 3Ph 50Hz equipped with motor load protector. Protection degree IP 54.
- · Water drain 2".
- · Weight of the machine: 56 Kg.
- Wall control board equipped with start/stop push button, tension light and 4' timer.

#### **IDROVER 50**

- Outer case made of satin finished stainless steel 18/10.
- Shock-proof alimentary plastic hinged cover.
- Lid safety locking-device with timed automatic opening/closing.
- Aluminium alloy base with holes for floor fixing.
- Self-balanced removable basket made of satin finished stainless steel 18/10.
- Counter-basket made of stainless steel 18/10 removable for cleaning.
- Self-braking motor 1.1kW 230/400V 3Ph 50Hz equipped with motor load protector. Protection degree IP 54.
- · Water drain 2".
- · Weight of the machine: 100 Kg.
- Wall control board equipped with start/stop push button, lid-locking warning light, tension light, 4'timer