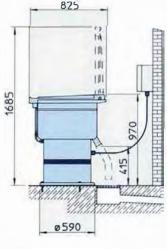

## **SPECIFICATIONS**

|                    | Idrover 40 | Idrover 50 |
|--------------------|------------|------------|
| Drying time (min.) | 2          | 2          |
| Drum r.p.m.        | 700        | 700        |
| Basket volume lt   | 40         | 50         |
| Basket diameter mm | 430        | 470        |
| Basket height mm   | 320        | 290        |
|                    |            |            |