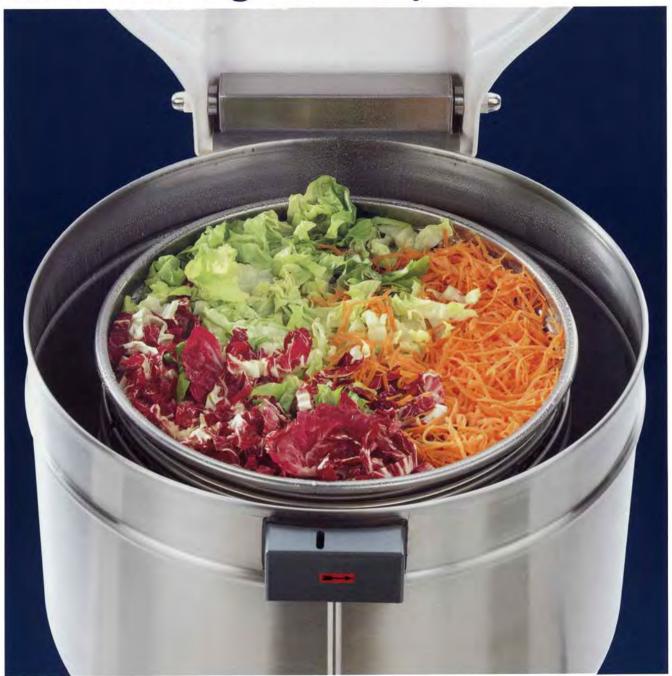

## QUANDO LA FRESCHEZZA VUOL DIRE RISPARMIO

NILMA knows that time is valuable. For ceterers it is very important to dry within a few seconds any kind of vegetables, by keeping unaltered the natural freshness and without damaging the most delicate leaves. Besides, only if vegetables are completely dry, it is possible to save salad dressings. These are the aims that NILMA wanted to reach with IDROVER machines. IDROVER handles vegetables in a delicate way, while the machine itself is sturdy, being made of

stainless steel. It is easy to operate and safe, being equipped with an automatic lid locking-device – as per european standards – and with a self-braking motor. The machine is available in two models: one for high capacities and the other smaller and cheaper. Nilma knows the problems referred to time and consumptions and this is

### **IDROVER 40**

- Outer case made of satin finished stainless steel 18/10.
- Shock-proof alimentary plastic cover equipped with safety micro-switch.
- Aluminium alloy feet with holes for floor fixing.
- Removable basket made of polished stainless steel 18/10.
- Self-braking motor 0.37kW - 230/400V 3Ph 50Hz equipped with motor load protector. Protection degree IP 54.
- · Water drain 2".
- · Weight of the machine: 56 Kg.
- Wall control board equipped with start/stop push button, tension light and 4' timer.

#### **IDROVER 50**

- Outer case made of satin finished stainless steel 18/10.
- Shock-proof alimentary plastic hinged cover.
- Lid safety locking-device with timed automatic opening/closing.
- Aluminium alloy base with holes for floor fixing.
- Self-balanced removable basket made of satin finished stainless steel 18/10.
- Counter-basket made of stainless steel 18/10 removable for cleaning.
- Self-braking motor 1.1kW 230/400V 3Ph 50Hz equipped with motor load protector. Protection degree IP 54.
- · Water drain 2".
- · Weight of the machine: 100 Kg.
- Wall control board equipped with start/stop push button, lid-locking warning light, tension light, 4'timer