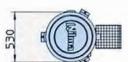

## **SPECIFICATIONS**

|                    | Idrover 40 | Idrover 50 |
|--------------------|------------|------------|
| Drying time (min.) | 2          | 2          |
| Drum r.p.m.        | 700        | 700        |
| Basket volume lt   | 40         | 50         |
| Basket diameter mm | 430        | 470        |
| Basket height mm   | 320        | 290        |
|                    |            |            |