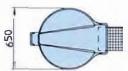

### **IDROVER 40**

- Outer case made of satin finished stainless steel 18/10.
- Shock-proof alimentary plastic cover equipped with safety micro-switch.
- Aluminium alloy feet with holes for floor fixing.
- Removable basket made of polished stainless steel 18/10.
- Self-braking motor 0.37kW - 230/400V 3Ph 50Hz equipped with motor load protector. Protection degree IP 54.
- · Water drain 2".
- · Weight of the machine: 56 Kg.
- Wall control board equipped with start/stop push button, tension light and 4' timer.

#### **IDROVER 50**

- Outer case made of satin finished stainless steel 18/10.
- Shock-proof alimentary plastic hinged cover.
- Lid safety locking-device with timed automatic opening/closing.
- Aluminium alloy base with holes for floor fixing.
- Self-balanced removable basket made of satin finished stainless steel 18/10.
- Counter-basket made of stainless steel 18/10 removable for cleaning.
- Self-braking motor 1.1kW 230/400V 3Ph 50Hz equipped with motor load protector. Protection degree IP 54.
- · Water drain 2".
- · Weight of the machine: 100 Kg.
- Wall control board equipped with start/stop push button, lid-locking warning light, tension light, 4'timer

## **SPECIFICATIONS**

|                    | Idrover 40 | Idrover 50 |
|--------------------|------------|------------|
| Drying time (min.) | 2          | 2          |
| Drum r.p.m.        | 700        | 700        |
| Basket volume lt   | 40         | 50         |
| Basket diameter mm | 430        | 470        |
| Basket height mm   | 320        | 290        |
|                    |            |            |